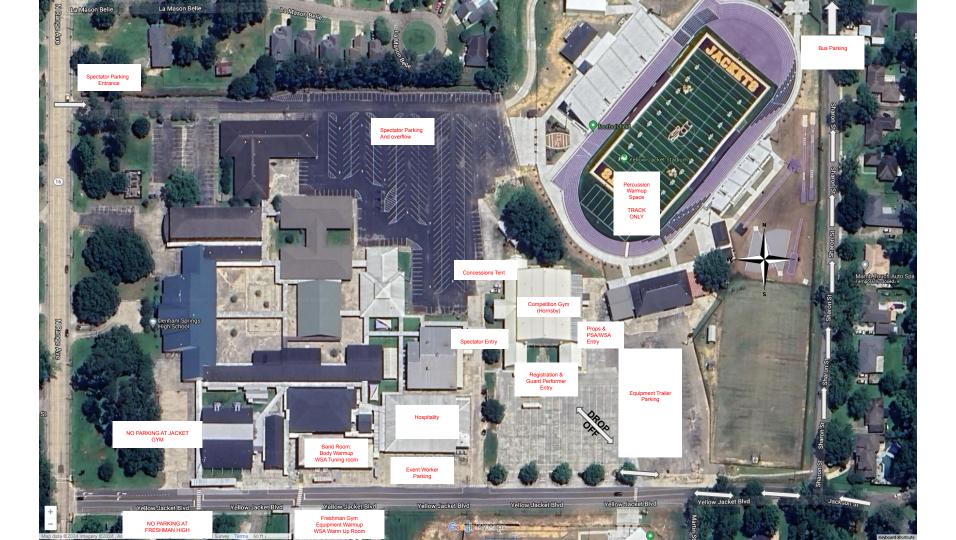

There will be road closures due to the St. Patrick's Day Parade that starts at 5PM. To ensure that you arrive on time, please consider navigating to campus via the following route

- 1. Exit 10 Denham Springs Head North on Range.
- 2. At the First Light turn right onto Rushing Rd E
- 3. Turn left onto Pete's Hwy Northbound and continue on to Hatchel Ln
- Turn left onto Maple Street (Pass Denham Jr High and Immaculate Conception Catholic Church)
- 5. Drop off units in the Hornsby Gym lot and register/check in.
- 6. Equipment trailers may park in the lot
- 7. Buses will park at the Northside elementary parking lot(s)