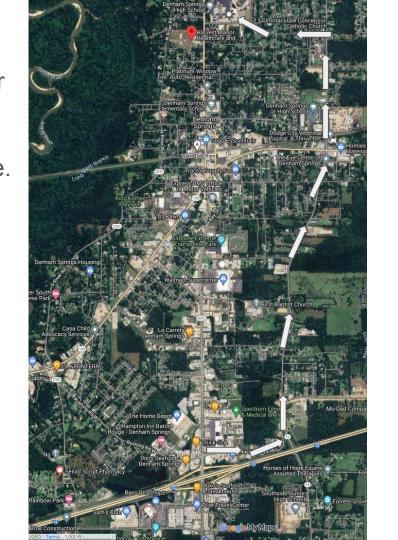

There will be road closures due to the St. Patrick's Day Parade that starts at 5PM. To ensure that you arrive on time, please consider navigating to campus via the following route

- 1. Exit 10 Denham Springs Head North on Range.
- 2. At the First Light turn right onto Rushing Rd E
- 3. Turn left onto Pete's Hwy Northbound and continue on to Hatchel Ln
- Turn left onto Maple Street (Pass Denham Jr High and Immaculate Conception Catholic Church)
- 5. Drop off units in the Hornsby Gym lot and register/check in.
- 6. Equipment trailers may park in the lot
- 7. Buses will park at the Northside elementary parking lot(s)