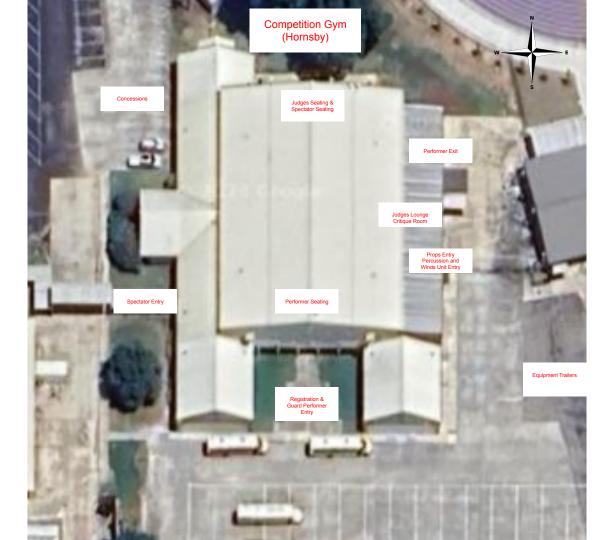

There will be road closures due to the St. Patrick's Day Parade that starts at 5PM. To ensure that you arrive on time, please consider navigating to campus via the following route

- 1. Exit 10 Denham Springs Head North on Range.
- 2. At the First Light turn right onto Rushing Rd E
- 3. Turn left onto Pete's Hwy Northbound and continue on to Hatchel Ln
- Turn left onto Maple Street (Pass Denham Jr High and Immaculate Conception Catholic Church)
- 5. Drop off units in the Hornsby Gym lot and register/check in.
- 6. Equipment trailers may park in the lot
- 7. Buses will park at the Northside elementary parking lot(s)